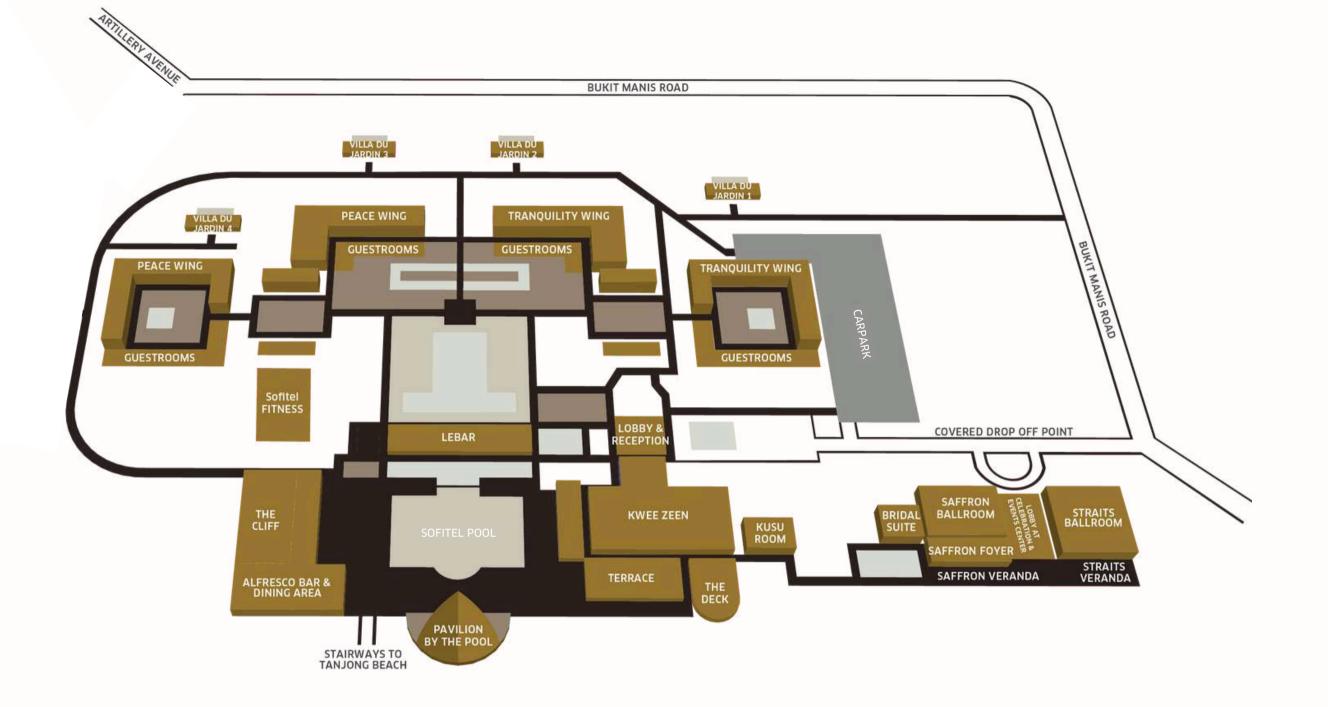

## RESORT GRANDEUR

A mere 15 minutes from the city, the Resort stands atop a cliff overlooking the lush landscapes and South China Sea, offering a tranquil escape.

### LOCATION

Sofitel Singapore Sentosa Resort & Spa is nestled on the Southern-most edge of Sentosa Island, filled with cultural sites, entertainment options and outdoor amenities.

#### **GETTING HERE**

Guests arriving at the hotel by train (MRT) are to alight at Harbourfront MRT Station. Please proceed to Exit D and board the complimentary shuttle service to the Resort.

#### PRIVATE VEHICLES / TAXI

Guests arriving at the Resort by taxi or private vehicle should enter via the Resort driveway, situated opposite the entrance to Sentosa Golf Club.

#### PARKING

Complimentary parking is available onsite at the Resort, subject to availability.