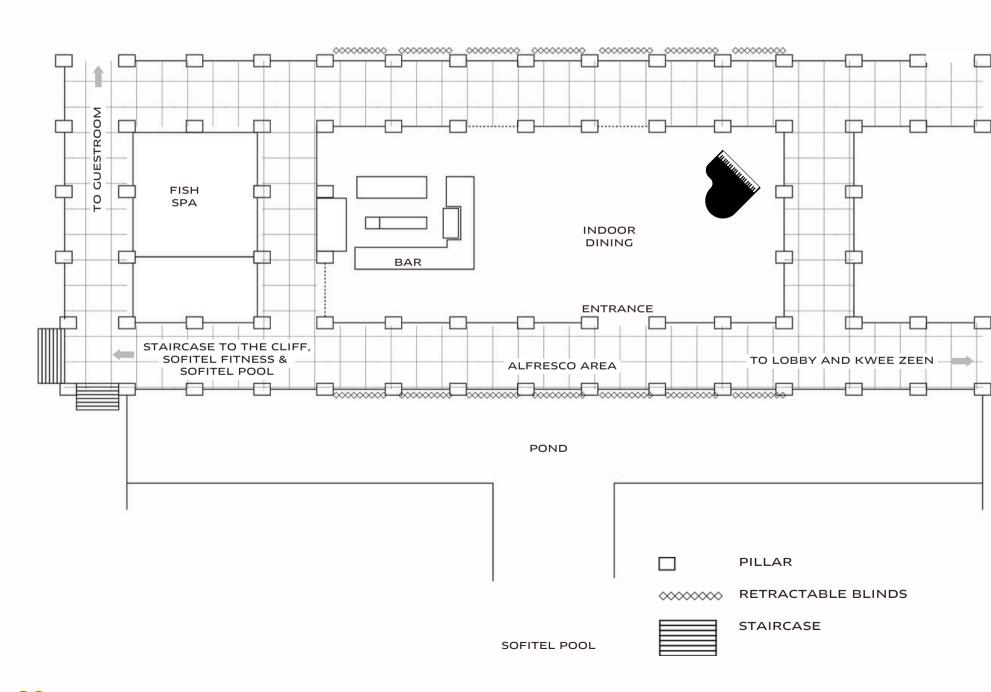

## KWEE ZEEN

Kwee Zeen offers an all-day dining experience with open kitchen counters serving a selection of Pan-Asian, Western and Indian cuisines, as well as the Sofitel Sentosa Sunday Brunch.

Besides the spacious indoor dining area, the alfresco area allows diners to enjoy their meals surrounded by lush greenery, pool views and vistas of the South China Sea.

FurKids are welcome to accompany their owners in the alfresco area.