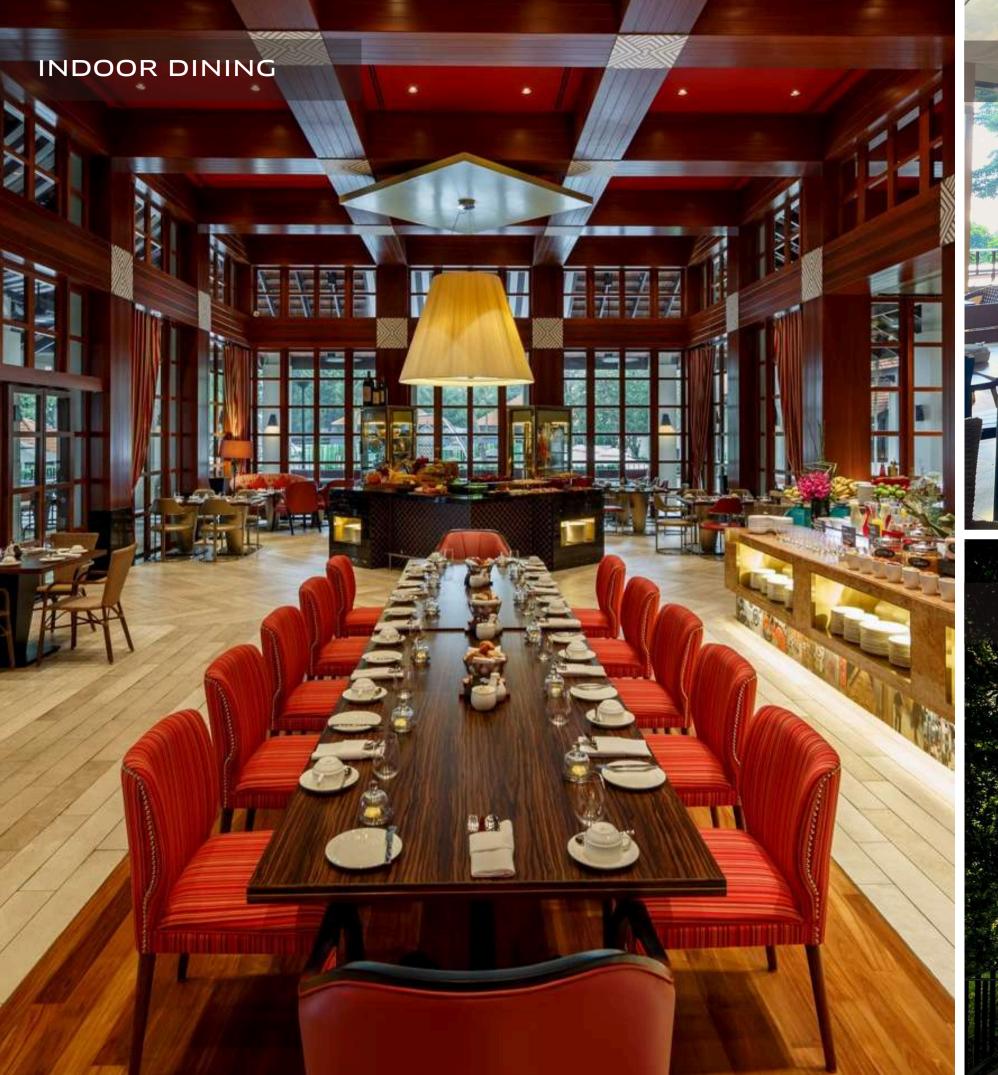

## KWEE ZEEN

Kwee Zeen offers an all-day dining experience with open kitchen counters serving a selection of Pan-Asian, Western and Indian cuisines, as well as the Sofitel Sentosa Sunday Brunch.

Besides the spacious indoor dining area, the alfresco area allows diners to enjoy their meals surrounded by lush greenery, pool views and vistas of the South China Sea.

FurKids are welcome to accompany their owners in the alfresco area.