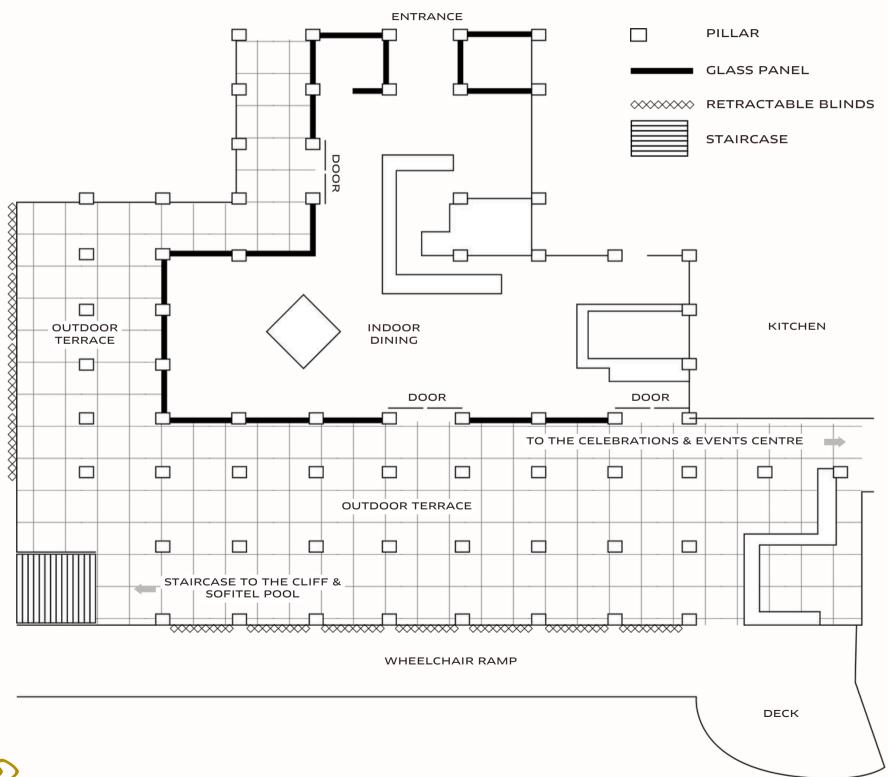

## THE CLIFF

Immerse yourself in the charm of Southern Italy at The Cliff.

The allure begins at the outdoor sunset deck, an ideal setting for casual networking events or cocktail receptions.

Set against this backdrop is the main dining hall, a perfect choice for weddings or corporate gatherings with its warm and elegant ambience.

## THE CLIFF

Elevate your corporate events and dinners at The Cliff, where culinary excellence takes centre stage. Our culinary team can curate bespoke menus, whether you are hosting a sophisticated cocktail reception or a sumptuous set meal, ensuring a gastronomic experience tailored to your desire.

#### **CAPACITY**

| VENUE                       | SEATED | COCKTAIL |
|-----------------------------|--------|----------|
| Whole Venue                 | 120    | 150      |
| Main Dining Hall            | 60     | 80       |
| Outdoor Terrace             | 60     | 80       |
| Private Dining Room (PDR) 1 | 12     | -        |
| Private Dining Room (PDR) 2 | 15     | -        |