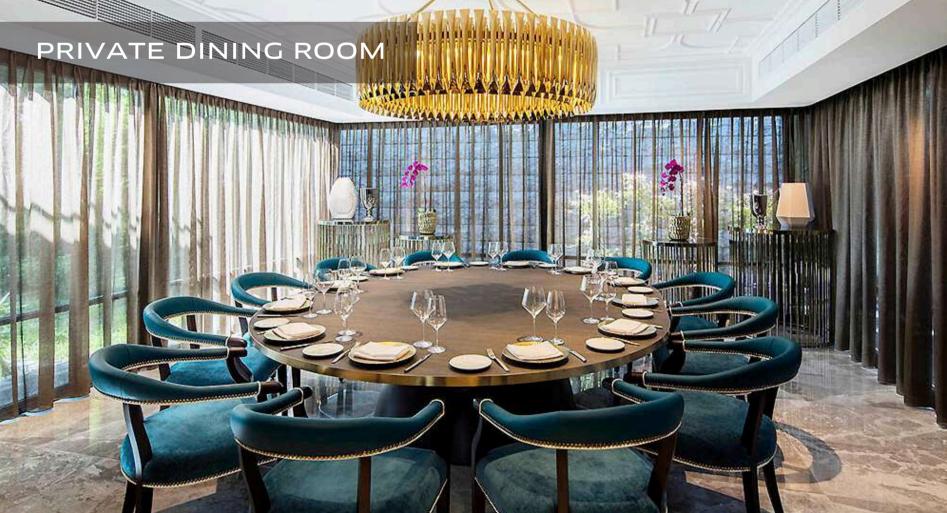

#### **CAPACITY**

| VENUE                       | SEATED | COCKTAIL |
|-----------------------------|--------|----------|
| Whole Venue                 | 120    | 150      |
| Main Dining Hall            | 60     | 80       |
| Outdoor Terrace             | 60     | 80       |
| Private Dining Room (PDR) 1 | 12     | -        |
| Private Dining Room (PDR) 2 | 15     | -        |