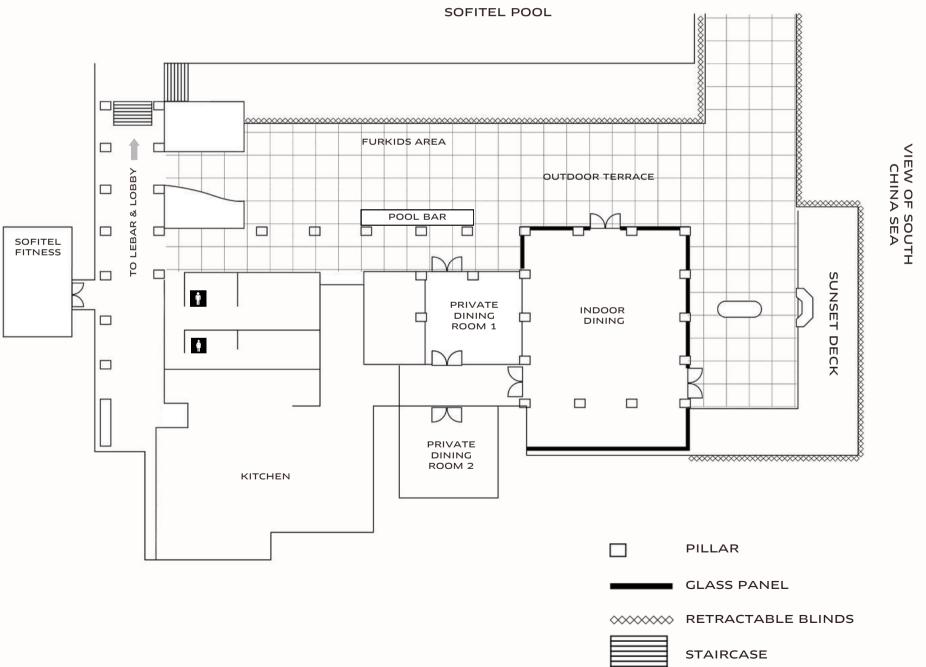

## THE CLIFF

Immerse yourself in the charm of Southern Italy at The Cliff.

The allure begins at the outdoor sunset deck, an ideal setting for casual networking events or cocktail receptions.

Set against this backdrop is the main dining hall, a perfect choice for weddings or corporate gatherings with its warm and elegant ambience.

#### **CAPACITY**

| VENUE                       | SEATED | COCKTAIL |
|-----------------------------|--------|----------|
| Whole Venue                 | 120    | 150      |
| Main Dining Hall            | 60     | 80       |
| Outdoor Terrace             | 60     | 80       |
| Private Dining Room (PDR) 1 | 12     | -        |
| Private Dining Room (PDR) 2 | 15     | -        |