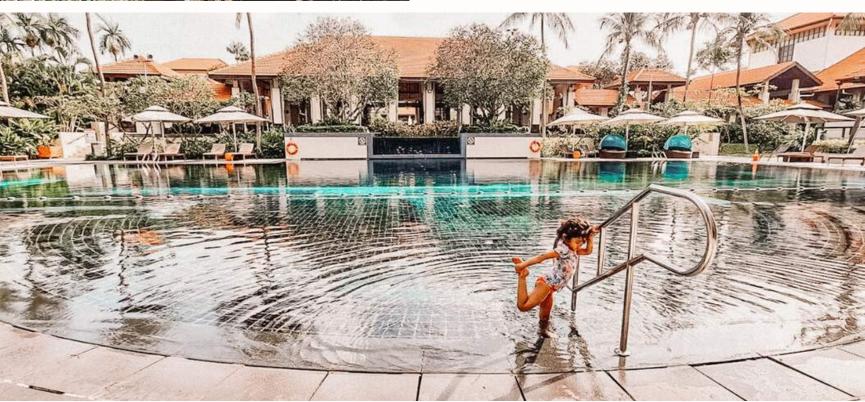

### DIVE RIGHT IN SOFITEL POOL

Find serendipity and calm in our 33-metre long black pearlescent tiled pool. A hidden gem right in the heart of the hotel, enveloped by large palm trees swaying in the breeze. Luxuriate in our poolside lounger or cabanas with endless fun for the whole family.