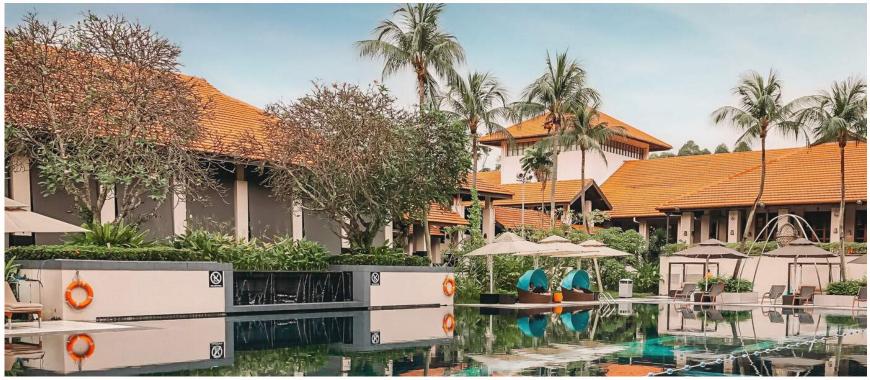

### DIVE RIGHT IN SOFITEL POOL

Find serendipity and calm in our 33-metre long black pearlescent tiled pool. A hidden gem right in the heart of the hotel, enveloped by large palm trees swaying in the breeze. Luxuriate in our poolside lounger or cabanas with endless fun for the whole family.