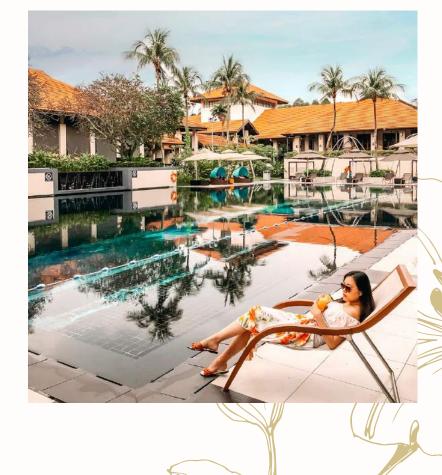

### DIVE RIGHT IN SOFITEL POOL

Find serendipity and calm in our 33-metre long black pearlescent tiled pool. A hidden gem right in the heart of the hotel, enveloped by large palm trees swaying in the breeze. Luxuriate in our poolside lounger or cabanas with endless fun for the whole family.