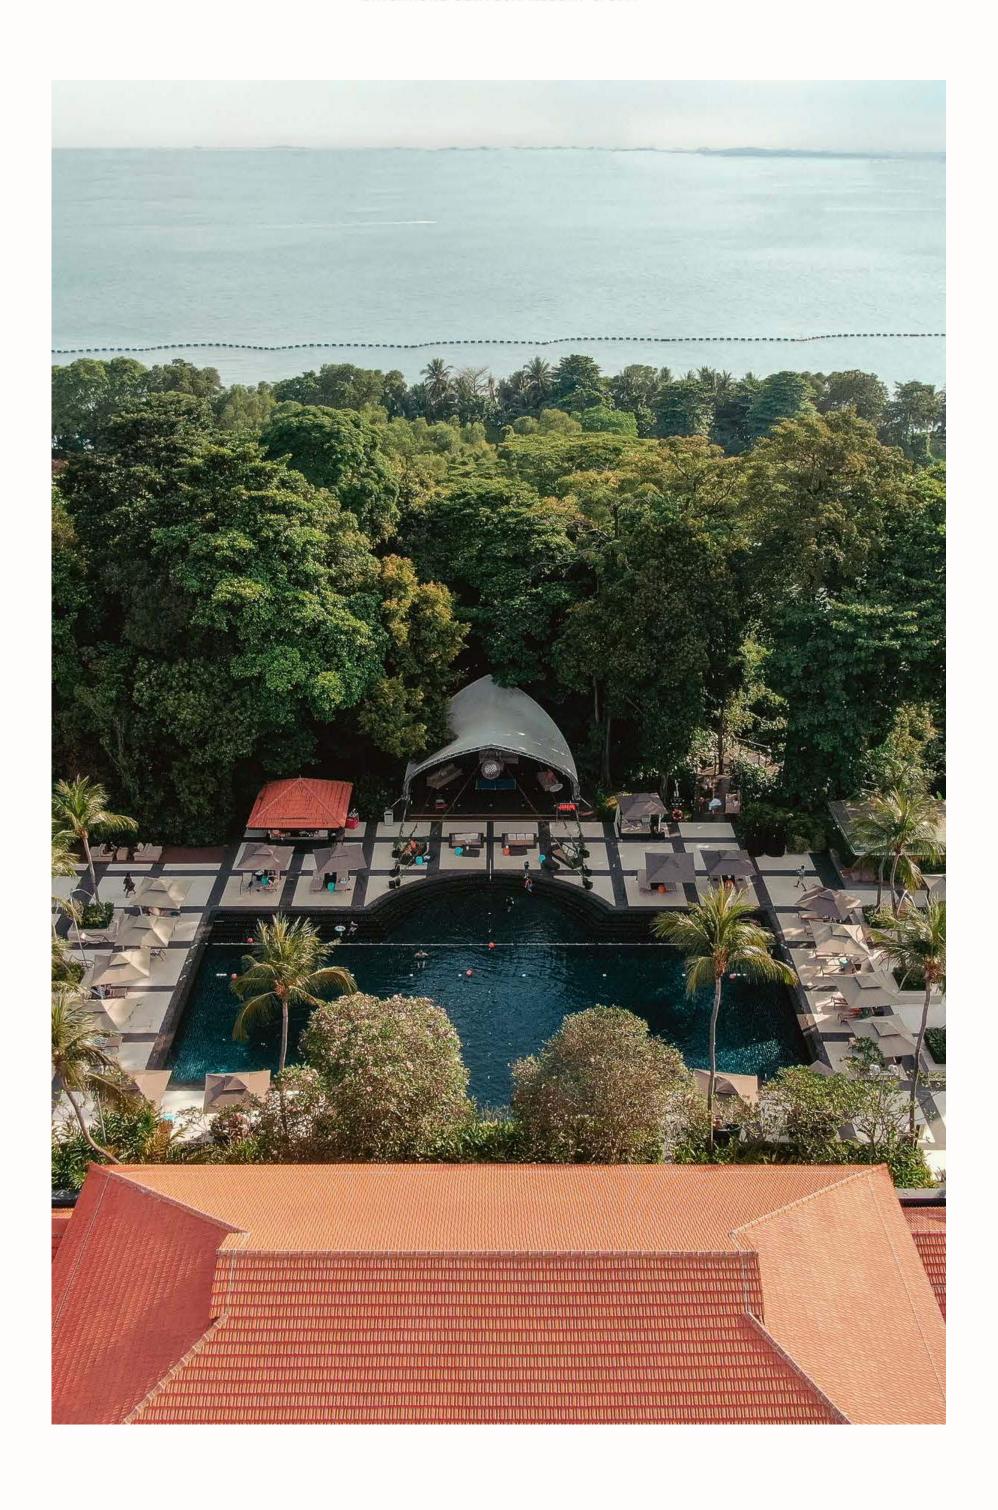

## BONJOUR

"a hidden gem, a paradise and a sanctuary where luxurious experiences await you"

Immerse in a haven of peace in the luxurious resort, with over 27 acres of grandiose expanse teeming with wildlife and luscious greenery. Enveloped in privacy and with the refreshed sea breeze gently wafting from the South China Sea, stay in absolute comfort whilst indulging in the generosity the resort has to offer.

# EXPLORE PALATIAL SPACES

THE RESORT

Set in the airy glamour of old world charm, traverse over 27 acres of verdure dappled luxuriant with gardens manicured and shallow bodies of water inspired by the iconic Jardin Paris' Luxembourg. dυ Discover the botanical passion that both France and Singapore share, behold the early influences of olden Singapore juxtaposed with the urban wellness oasis it is today, making for the best photo opportunities.

### DIVE RIGHT IN SOFITEL POOL

Find serendipity and calm in our 33-metre long black pearlescent tiled pool. A hidden gem right in the heart of the hotel, enveloped by large palm trees swaying in the breeze. Luxuriate in our poolside lounger or cabanas with endless fun for the whole family.