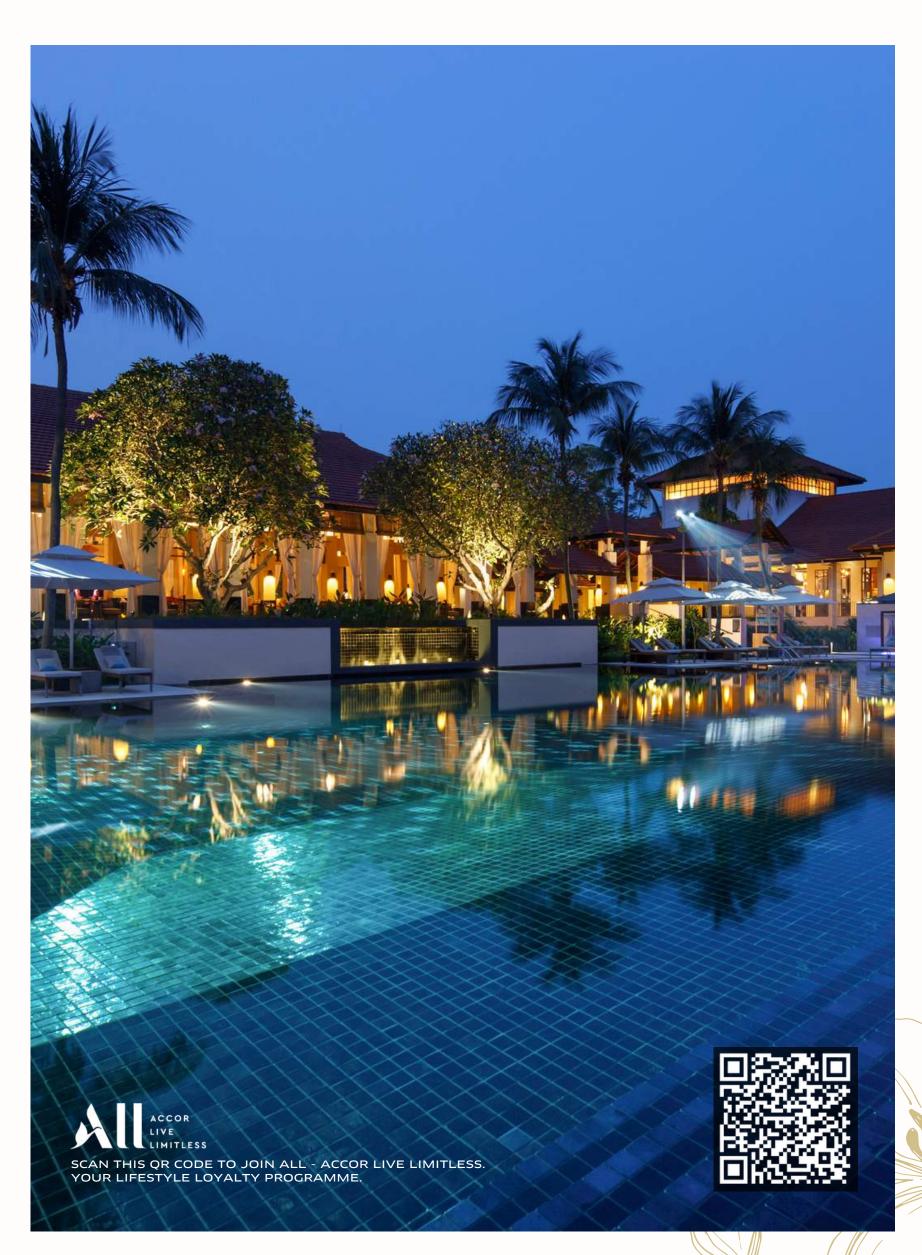

# EXPLORE PALATIAL SPACES

THE RESORT

Set in the airy glamour of old world charm, traverse over 27 acres of verdure dappled luxuriant with gardens manicured and shallow bodies of water inspired by the iconic Jardin Paris' Luxembourg. dυ Discover the botanical passion that both France and Singapore share, behold the early influences of olden Singapore juxtaposed with the urban wellness oasis it is today, making for the best photo opportunities.