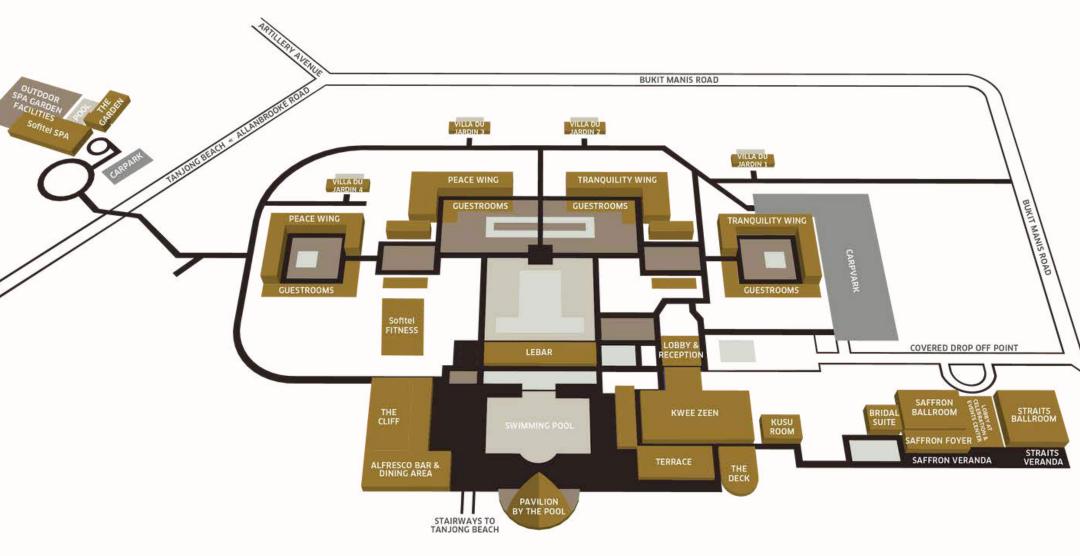

#### **ROOM WINGS**

- Peace Wing
- Tranquillity Wing

#### DINING ESTABLISHMENTS

- Kwee Zeen
- The Cliff
- LeBar
- The Garden
- Chocolaterie

#### **FACILITIES**

- Sofitel SPA
- Sofitel FITNESS
- Sofitel Pool
- Villa Des Enfants
- Pavilion by the Pool
- Magnifique Lounge
- Fish Spa
- Tanjong Beach Walkway

# CELEBRATIONS & EVENTS CENTRE

- Straits Ballroom
- Saffron Ballroom
- Kusu Room
- Bridal Suite
- Cinnamon Room
- Ginger Room
- Nutmeg Room
- Sarong Room