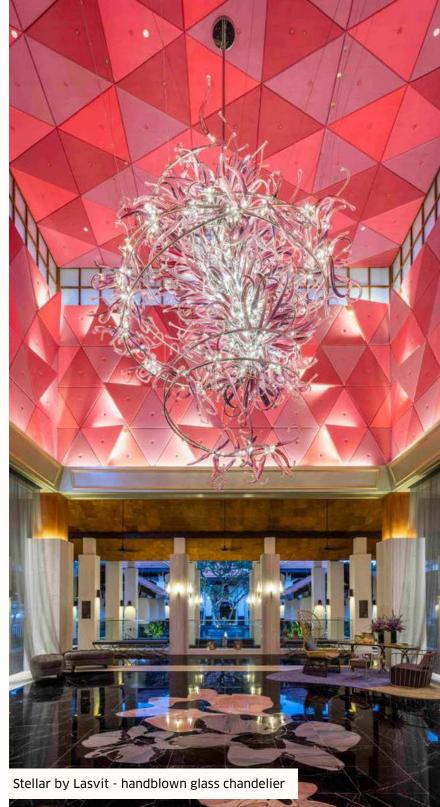

#### FRENCH ART DE VIVRE THE RESORT

Designed by French Designers Beatrice Martinet and Pierre Maciag, the Resort artfully blends the best of local cultures with Sofitel's French origin. Wherever you look, the unique art pieces within the Resort enchant and delight. From the dazzling bespoke lighting installation in the lobby, known as Stellar - inspired by the gravitational attraction: the Milky Way Galaxy to the in-room mini bar influenced by elegant French hat boxes and local dim sum baskets.