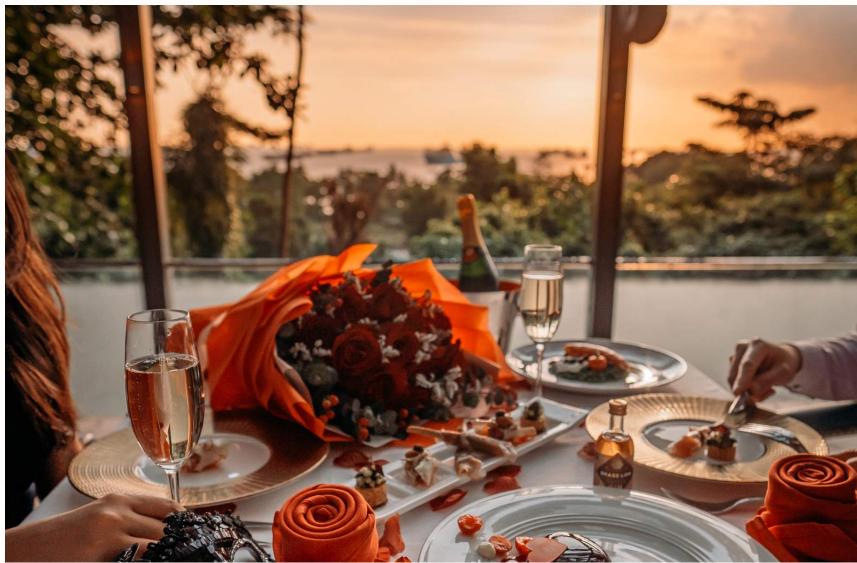

# STUNNING SUNSET VIEWS

THE CLIFF

Redefining traditional Italian dining, The Cliff presents fresh produce and authentic flavours. Amidst spectacular views of lush greenery and the wafting breeze of the South China savour The Sea, extensive selection of fluffy pizzas and delectable pastas delicately paired with the finest selection of premium wines. Enjoy the laid-back views in the day overlooking the scenic Sofitel Pool reminiscent of summer parties to romantic views as the sun begins to dip, basking the restaurant in an ethereal orange glow.