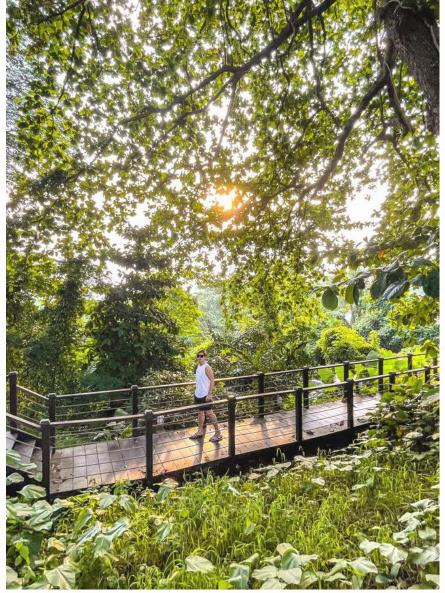

# SCENIC JOGGING JOURNEY & CYCLING ESCAPADES

SENTOSA ISLAND

Beautiful nature and fauna awaits along the scenic jogging routes on Sentosa Island. With the fresh onshore breeze gently rustling the leaves and as your feet pound the pavement, stay on track with your fitness regime and live well throughout your stay.

Nothing compares to the simple pleasures of riding a bicycle. With designated cycling trails littered throughout, find wellness and recharge on Sentosa Island where island serenity awaits.