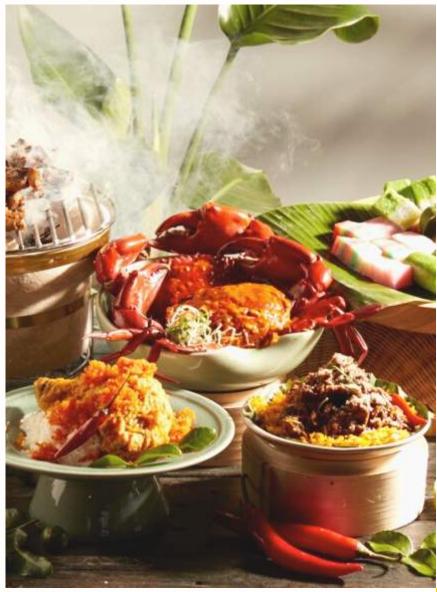

#### INDULGENT BUFFETS KWEE ZEEN

Kwee Zeen warmly welcomes everyone to memorable experiences for any occasion. Head on to the alfresco area where picturesque lush greenery and gorgeous outdoor views overlooking the Sofitel Pool greet you amidst the calls of the resident peacocks. Serving you an extensive selection of Pan-Asian, Western and French cuisine, experience French hospitality at the heart and premium service with a smile. Renowned for the undisputed Sunday Brunch, let dedicated chefs welcome with a smile at the live stations, skillfully delivering masterful creations and the freshest catch.