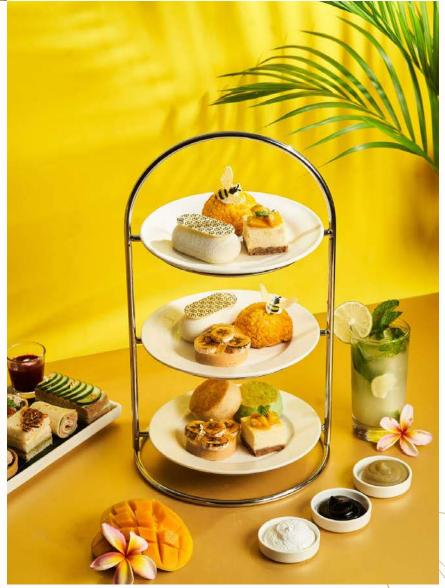

## TROPICAL HIGH TEA LEBAR

An outdoor pavilion lounge located in the heart of the resort, LeBar's airy and plush furnishings invite you to linger drinks shared canapes. and Inspired by colonial era pavilions with gentle breeze from the South China Sea, treat yourself to bespoke cocktails and indulgent high teas as the view enchants and delights. LeBar's panorama encompasses the lobby with its radiant glass-blown chandelier, scenic views of the black pearlescent Sofitel Pool and a riveting fountain. Watch as LeBar transforms come nightfall into glamorous lounge as you indulge in private bespoke cocktails and conversations.