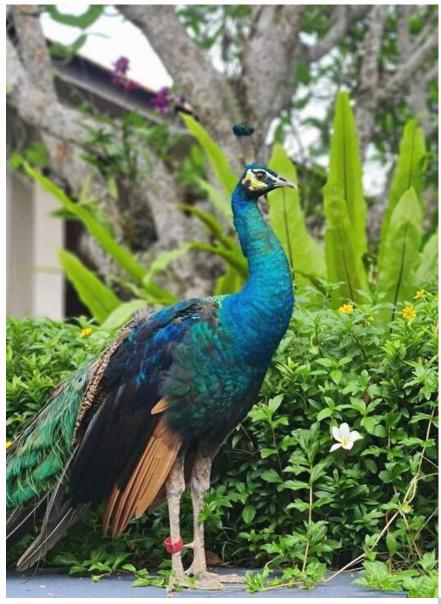

# BREAKFAST WITH PEACOCKS KWEE ZEEN

Begin your morning with the call of the peacocks and as you saunter to Kwee Zeen for breakfast, watch as the resort is swathed in a soft golden glow. Take a seat in the breezy alfresco area and savour a tempting buffet breakfast spread, with freshly baked croissants, delicious local and creamy laksa, house-made muesli with a touch of honey and more. Catch sight of the beautiful peacocks, striking a stunning contrast against a backdrop of lush foliage, with their feathers gleaming in the morning rays. We welcome you to snap a picture of these majestic peacocks, however please refrain from feeding or touching them.