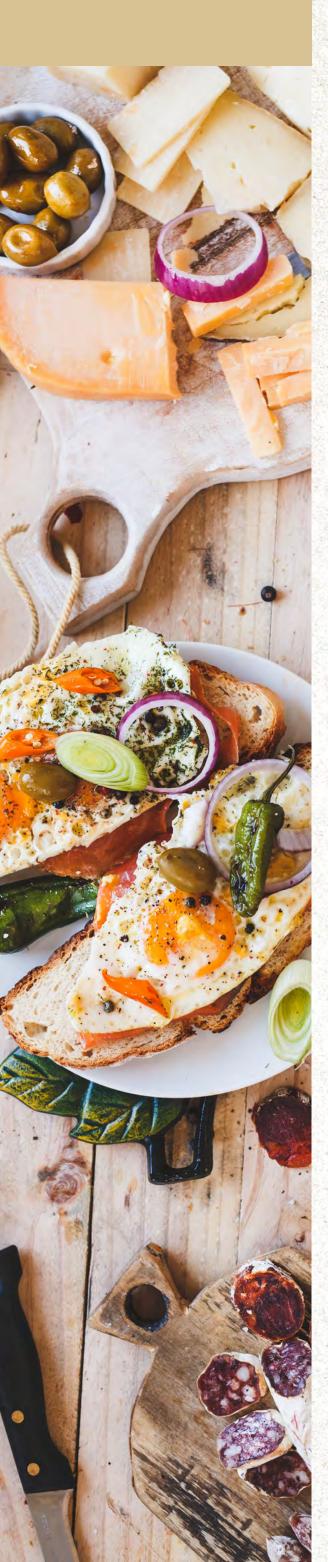

#### ARTISAN CHEESE

Assorted Cheese with cheese crackers and Condiment

## **CROQUE MADAME**

Ham and cheese sandwich topped with the béchamel sauce and fried egg

TANDOORI ROASTED WHOLE CHICKEN

CHEF NELSON'S SIGNATURE MELT-IN-YOUR-MOUTH BEEF RENDANG

WOK FRIED LAKSA NOODLES

MINI FISH AND CHIPS WITH TATAR SAUCE