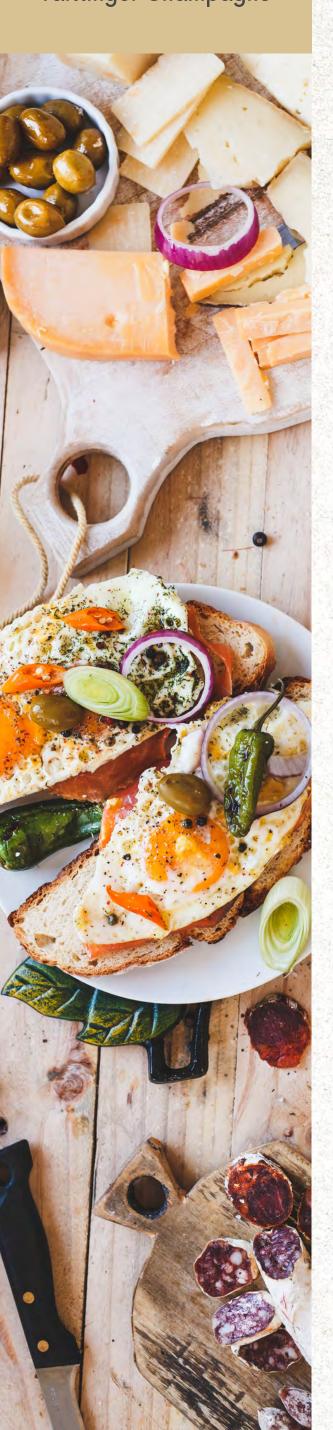

## COLD STARTER

PRAWN COCKTAIL

Served on the bed of Avocado and iceberg Lettuce

HOUSE CURED SALMON

Accompanied with honey mustard

ARTISAN CHEESE

Assorted Cheese with cheese crackers and Condiment

ettuce, Parmesan Cheese, Crout

Romaine Lettuce, Parmesan Cheese, Croutons, Boiled egg, Anchovy, Caesar Dressing